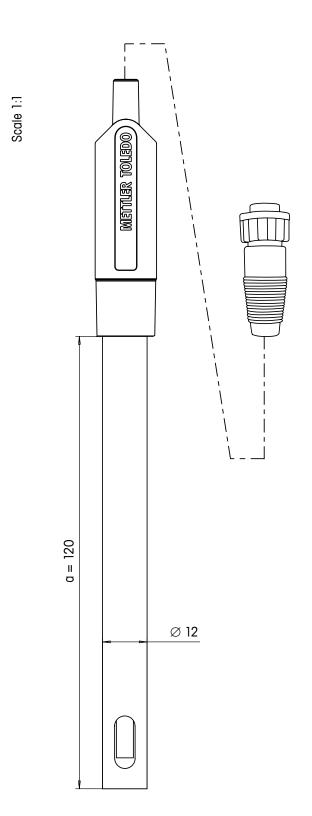

## InLab® 742-5m

Cond °C ISM

For portable applications in the lab and outdoor. Ideal for low conductivity range samples like pure water and ultra pure water.

| Sensor type                       | conductivity cell |
|-----------------------------------|-------------------|
| Order number                      | 51344128          |
| Specifications                    |                   |
| Specifications measuring range    | 0.001500 μS/cm    |
| zero point (pH)                   | -                 |
| zero pomi (pm)                    |                   |
| temperature range                 | 0100 °C           |
| temperature probe                 | NTC 30 kΩ         |
| ala auth ara alba a' al           | alada a alad      |
| shaft material                    | stainless steel   |
| membrane glass                    | -                 |
| membrane resistance               | -                 |
| reference system                  | -                 |
| reference diaphragm               | -                 |
| reference electrolyte             | -                 |
| bridge electrolyte                | -                 |
| electrode head                    |                   |
| cable length                      | 5 m               |
| connector                         | LTW (IP67)        |
|                                   |                   |
| cell constant (cm <sup>-1</sup> ) | 0.105 (certified) |
| cell type                         | 2 steel poles     |
| indicating metal                  | -                 |
|                                   |                   |
| Storage                           |                   |
| dry                               |                   |